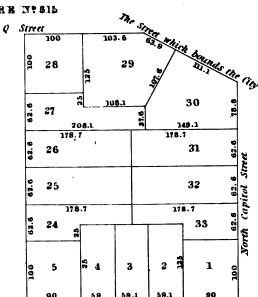

|   |   |
|   |     |   |   |   |
|   |     |   |   |   |
|   |     |   |   |   |



South P Street

• 

# SQUARE M?557



SQUARE Nº559 North L Street

8 8

169.30

North L Street

n

no

no

# 34 Street 1

SQUARE M:55B



















• • 



**17**\* · · , • 

















• • • • . .



















• . · . -. 







, --

#### SQUARE Nº611





# SQUARE M. 615

|       |    | S  | outh | V Stree | et |    |        |
|-------|----|----|------|---------|----|----|--------|
|       | 40 | 40 | 40   | 62      | 44 | 44 | 7      |
|       | 6  | 5  | 4    | 3       | 2  | 1  | West   |
| Siree |    |    |      |         |    |    | Streat |
| Canal |    |    |      |         |    |    | 3 44   |
|       |    |    |      |         |    |    |        |









## SQUARE M'815





• · • . • •

SQUARE 7:316

|        |              |    |      |       | Nor  | th P S | treet |          |       |    |           |    |         |
|--------|--------------|----|------|-------|------|--------|-------|----------|-------|----|-----------|----|---------|
|        | 100          | 64 | 63.9 | 63. 9 | 63.9 | 68.10  | 63. 9 | 63. 9    | 63.9  | 64 | 100       |    |         |
| 0      | 14           | 15 | 16   | 17    | 18   | 19     | 20    | 21       | 22    | 23 | 24        | 06 |         |
| L      | 125          | 25 |      |       | ļ    |        |       |          |       | 25 |           | _  | re      |
| e eo   | 13           |    |      |       |      |        |       |          |       |    | 188<br>25 | 9  | N Stn   |
| 817501 | 12           |    |      |       |